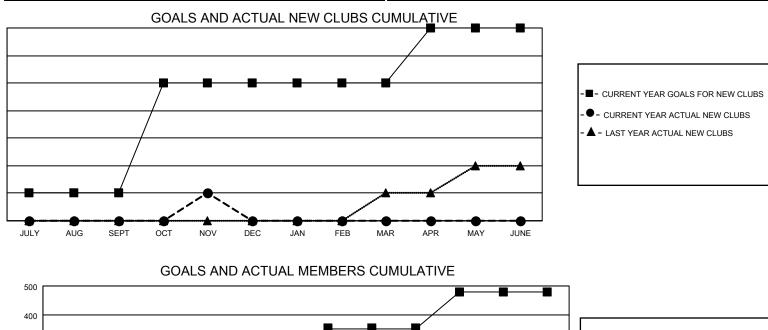

## GMT MONTHLY MEMBERSHIP PROGRESS REPORT Results as of: 11/30/2023

Multiple District 5

LOCATION: NORTH DAKOTA

GMT: OPEN

GMT CA NA

| Clubs         |               |             |               | Members               |                         |                         |                                                    |  |
|---------------|---------------|-------------|---------------|-----------------------|-------------------------|-------------------------|----------------------------------------------------|--|
|               | RESULTS FOR   | R 2023-2024 |               | RESULTS FOR 2023-2024 |                         |                         |                                                    |  |
| QUARTER       | NEW CLUB GOAL | NEW CLUBS   | DROPPED CLUBS | QUARTER               | IBER GROWTH NET<br>GOAL | MEMBER GROWTH<br>ACTUAL | DROPPED<br>MEMBERS ACTUAI<br>(including transfers) |  |
| JULY/AUG/SEPT | 1             | 0           | 0             | JULY/AUG/SEPT         | 111                     | 125                     | 106                                                |  |
| OCT/NOV/DEC   | 4             | 1           | 0             | OCT/NOV/DEC           | 117                     | 167                     | 110                                                |  |
| JAN/FEB/MAR   | 0             | 0           | 0             | JAN/FEB/MAR           | 124                     | 0                       | 0                                                  |  |
| APR/MAY/JUNE  | 2             | 0           | 0             | APR/MAY/JUNE          | 127                     | 0                       | 0                                                  |  |