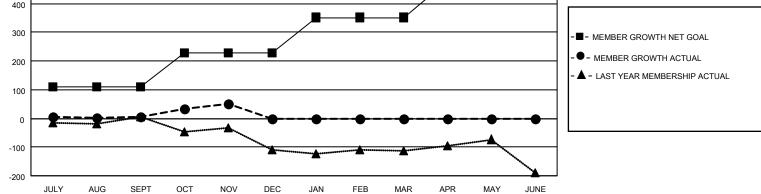

## GMT MONTHLY MEMBERSHIP PROGRESS REPORT Results as of: 11/30/2023

Multiple District 5

LOCATION: NORTH DAKOTA

GMT: OPEN

GMT CA NA

| Clubs         |               |             |               | Members               |                         |                         |                                                    |  |
|---------------|---------------|-------------|---------------|-----------------------|-------------------------|-------------------------|----------------------------------------------------|--|
|               | RESULTS FOR   | R 2023-2024 |               | RESULTS FOR 2023-2024 |                         |                         |                                                    |  |
| QUARTER       | NEW CLUB GOAL | NEW CLUBS   | DROPPED CLUBS | QUARTER               | IBER GROWTH NET<br>GOAL | MEMBER GROWTH<br>ACTUAL | DROPPED<br>MEMBERS ACTUAI<br>(including transfers) |  |
| JULY/AUG/SEPT | 1             | 0           | 0             | JULY/AUG/SEPT         | 111                     | 125                     | 106                                                |  |
| OCT/NOV/DEC   | 4             | 1           | 0             | OCT/NOV/DEC           | 117                     | 167                     | 110                                                |  |
| JAN/FEB/MAR   | 0             | 0           | 0             | JAN/FEB/MAR           | 124                     | 0                       | 0                                                  |  |
| APR/MAY/JUNE  | 2             | 0           | 0             | APR/MAY/JUNE          | 127                     | 0                       | 0                                                  |  |